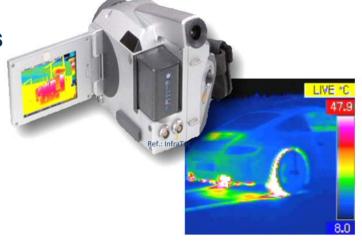

### Thermography System

## InfraTec VarioCAM hr Inspect 680 S

 analysis of surface temperatures in dynamic and static processes

#### Specification:

- resolution (detector) 640x480 pixel
- spectral range 7.5...14 µm
- meas. range -40...1200 ℃
- thermal resolution <0.03 K
- Recording with 0.25...60 Hz

Source: InfraTec