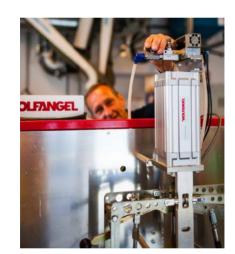

## Resin preparation systems and purifiers Wolfangel 100/120/25/17

- · Piston injection system
- · Epoxy resin and unsaturated polyester resin

#### Specifications:

Pressure: to 10 barVacuum-assistedVariable mixing ratio