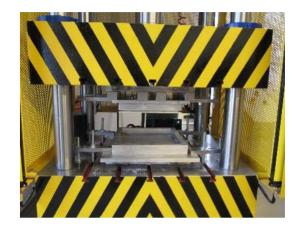

#### Fibre composite technology with the hydraulic 4-column press

#### **ATM Typ RWP700**

· RTM process and fibre composides

#### **Specifications:**

Clamping force: 100 t
Opening stroke: 500 mm
Clamping area: 750x750 mm
Settable time and temperatures
Heating area: max. 250° C