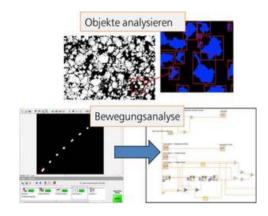

### **IMAQ**

- PC-based image processing
- · Online and offline image analysis
- · Automated image analysis using sequences
- Automatic testing of dimensional and positional deviations
- · Interface to LabVIEW