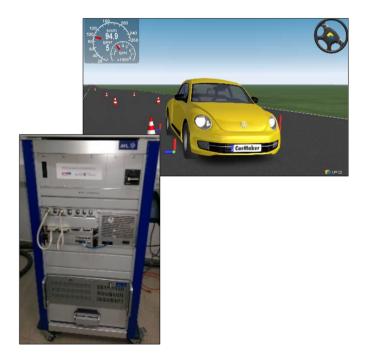

## InMotion

Mobile real-time simulation platform with multivalent interfaces:

- Interfaces to MATLAB / Simulink, C-Code
- Communication interfaces: UDP / IP, TCP / IP, CAN, FlexRay, USB
- Application: Complete vehicle simulation (IPG CarMaker) for the representation of complex test scenarios through real-time networking