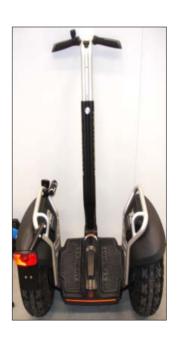

## Segway i2 / Segway x2 (Off-Road)

Investigation of near-field mobility solutions for persons with a handicap

 Power:
 5 kW

 Vmax.:
 20 km/h

 Range:
 15-40 km

 Empty weight:
 48-55 kg