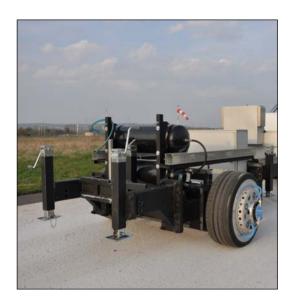

## **Tire Measurement Trailer**

- · Developed by division of automotive engineering
- Analysis of the adhesion behavior of tires on dry and wet roads
- Electro-servo-hydraulic brake system for the realization of brake slip
- Measurement and control of the braking system using LabVIEW Realtime (Real-Time System CompactRIO)
- · Highly dynamic force and torque recording
- Defined adjustment of wheel position variables
- · Great variation of wheel loads
- · Highly dynamic tire inflation pressure system