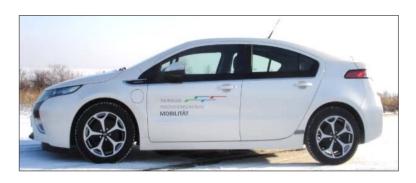

## **Opel Ampera**

Vehicle with Range Extender for the Examination of drive concepts

Maximum power: 111 kW / 150 hp

Max. Torque: 370 Nm
Vmax: 161 km / h
0-100 km / h: <10 sec</li>
Empty weight: 1732 kg

· Electric drive: 54 kW generator

16 kWh battery40-80 km range

Range Extender: 4 cylinder Otto engine, 1398 cm<sup>3</sup>

63 kW/86 hp at 4800 rpm >400 km range

Mitsubishi i-MiEV

· Vehicle with electric drive

· Investigation of drive concepts