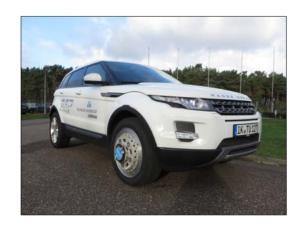

## **Land Rover Range Rover Evoque**

 Vehicle with dynamic tire pressure control, semiactive suspension and decoupled braking system with continuous wheel-slip control

· Examination of driving dynamics

Power: 110 kW/150 PS

 Inertia:
 380nm

 Vmax.:
 182 km/h

 Empty weight:
 2275 kg

 Tire size:
 235/55 R19