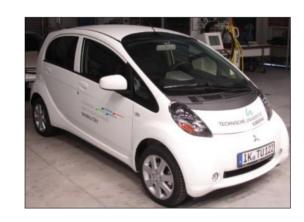

16 kWh battery40-80 km range

Range Extender: 4 cylinder Otto engine, 1398 cm<sup>3</sup>

63 kW/86 hp at 4800 rpm >400 km range

Mitsubishi i-MiEV

· Vehicle with electric drive

· Investigation of drive concepts

Investigation of HMI

Power: 49 kW/67 PS Range: 150 km 0-100 km/h: 15,9 s Empty weight: 1110 kg

Vmax.: 130 km/h Capacity: 16 kWh