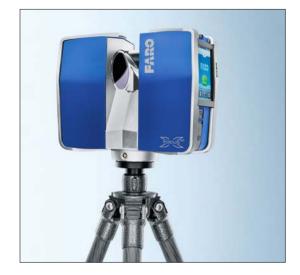

#### **3D Midrange Laser Scanner**

## FARO Focus 3D X 330

- Surveying and verification of industrial plants and installations
- Testing of large moldings and components
- Architecture and terrain surveying

Range:0.6m - 330mSystematic error:+/- 2mmSpecialties:- Integrated GPS-receiver<br/>- Scanning in direct sun light

Source: FARO