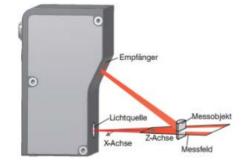

## Laser Line Scanner for Geometry Detection

#### Micro Epsilon ScanControl 2750 - 100

- Max. Profile sampling rate (test surface depended): 4000 Hz
- Typical profile sampling rate: 500Hz
- Component vibrations can be detected
- Measuring distance: approx. 500 mm
- Profile width: approx. 100mm