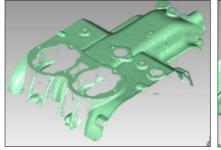

## Laser Line Scanner for Geometry Detection

#### Micro Epsilon ScanControl 2750 - 100

- Max. Profile sampling rate (test surface depended): 4000 Hz
- Typical profile sampling rate: 500Hz
- Component vibrations can be detected
- Measuring distance: approx. 500 mm
- Profile width: approx. 100mm