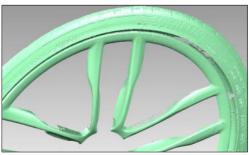

## Laser Line Scanner for Geometry Detection

#### Micro Epsilon ScanControl 2750 - 100

- Max. Profile sampling rate (test surface depended): 4000 Hz
- Typical profile sampling rate: 500Hz
- Component vibrations can be detected
- Measuring distance: approx. 500 mm
- Profile width: approx. 100mm