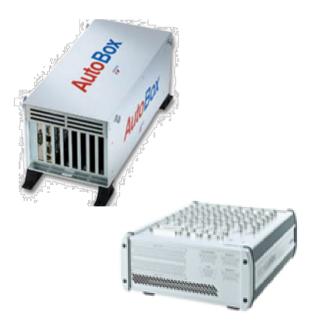

### Autobox (Fa. dSpace):

- Prozessor-Board, DAQ-Board, HIL-Board
- 7 slots (AutoBox)
- Operation with 12V, 24V and 48V vehicle wiring

### MicroLabBox (Pr. dSPACE):

- DS1202 Processor-Board
- A/D and D/A I/O Boards
- CAN Communication

### Hardware-in-the-Loop Test Stand (Pr. dSPACE):

- DS1006 Processor-Board
- A/D und D/A I/O Boards
- CAN und FlexRay Communication
- Integrated control of Suspension systhems

Source: Photron

Source: dSpace