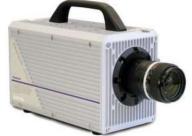

# **High Speed Camera**

## Photron Fastcam Ultima APX RS, model 250K

- Recording up to 1024 x 1024 px
- At maximum resolution frame rates up to 3000 pictures/s
- Maximum image rates at low resolution of up to 250,000 frames/s
- Sensitivity of the sensor: 6400 ISO / ASA with a digitization of 10 bits and 17  $\mu m$  pixel size
- Exposure times up to 1 µs allow the recording of very bright objects